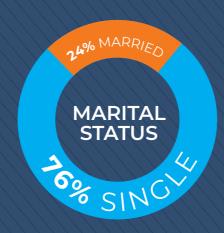

## 2018 STATS









650+
LEAGUES OFFERED



30+
LOCATIONS







## **\$** INCOME BRACKET

**21%:** \$25-49K

**34%:** \$50-74K

**26%:** \$75-99K

**19%:** \$100K

75%

OF PSSG MEMBERS GO
OUT SOCIALLY AT
LEAST ONCE A WEEK

OF TEAMS GO TO A
BAR AFTER THEIR
LEAGUE GAMES

## DIGITAL SPONSORSHIP OPPORTUNITIES



The bar sponsorship program allows you to list your venue on the bar sponsorship page along with the details of what you offer to teams' that choose you as a bar sponsor. The cost to join the bar sponsorship program is \$1,200 for 12 months. (Multiple bar discount available)

Each registered team captain will receive a dedicated email a week or two prior to the league starting that highlights the bar sponsorship program. This helps encourage team captains to find a bar sponsor for their team each season.



120,000+

**PERSON EMAIL DATABASE**