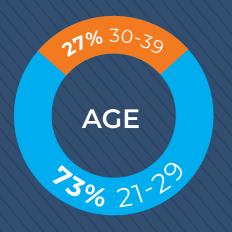

## 2018 STATS









650+
LEAGUES OFFERED



30+
LOCATIONS







## **\$** INCOME BRACKET

**21%:** \$25-49K

**34%:** \$50-74K

**26%:** \$75-99K

**19%:** \$100K

75%

OF PSSG MEMBERS GO
OUT SOCIALLY AT
LEAST ONCE A WEEK

OF TEAMS GO TO A
BAR AFTER THEIR
LEAGUE GAMES

## DIGITAL SPONSORSHIP OPPORTUNITIES



The bar sponsorship program allows you to list your venue on the bar sponsorship page along with the details of what you offer to teams' that choose you as a bar sponsor. The cost to join the bar sponsorship program is \$1,200 for 12 months. (Multiple bar discount available)

Each registered team captain will receive a dedicated email a week or two prior to the league starting that highlights the bar sponsorship program. This helps encourage team captains to find a bar sponsor for their team each season.



120,000+

**PERSON EMAIL DATABASE**