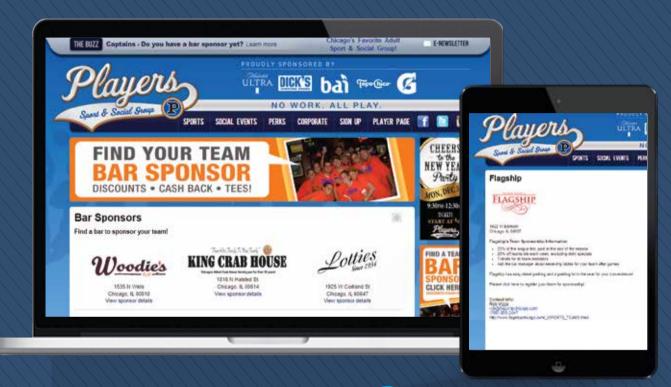

## DIGITAL SPONSORSHIP OPPORTUNITIES

The bar sponsorship program allows you to list your venue on the bar sponsorship page along with the details of what you offer to teams' that choose you as a bar sponsor. The cost to join the bar sponsorship program is \$1,200 for 12 months. (Multiple bar discount available)

Each registered team captain will receive a dedicated email a week or two prior to the league starting that highlights the bar sponsorship program. This helps encourage team captains to find a bar sponsor for their team each season.